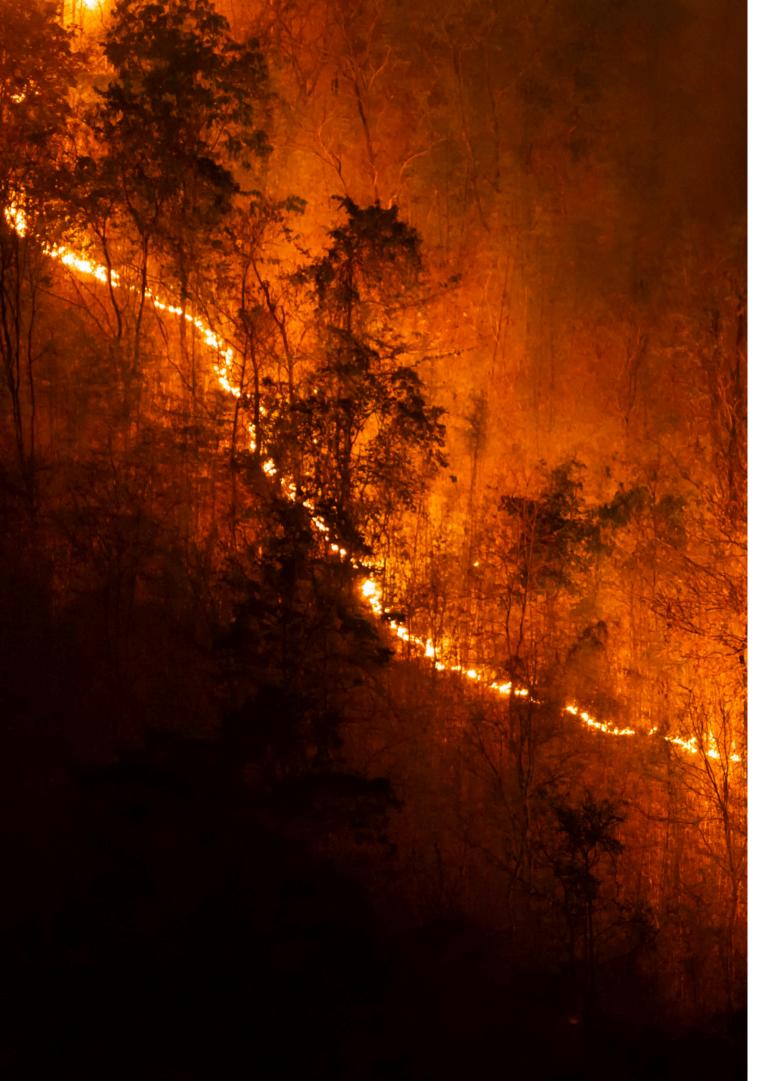

### **INNOVATION**

Our hose embodies the development and application of the most advanced, groundbreaking technology.

Innovations and solutions.

Swift-moving forest fires require quick action and Snap-tite's forestry products deliver! Engineered to be light in weight, but tough in stature, our forestry hoses ensure reliable performance in even the toughest environments.