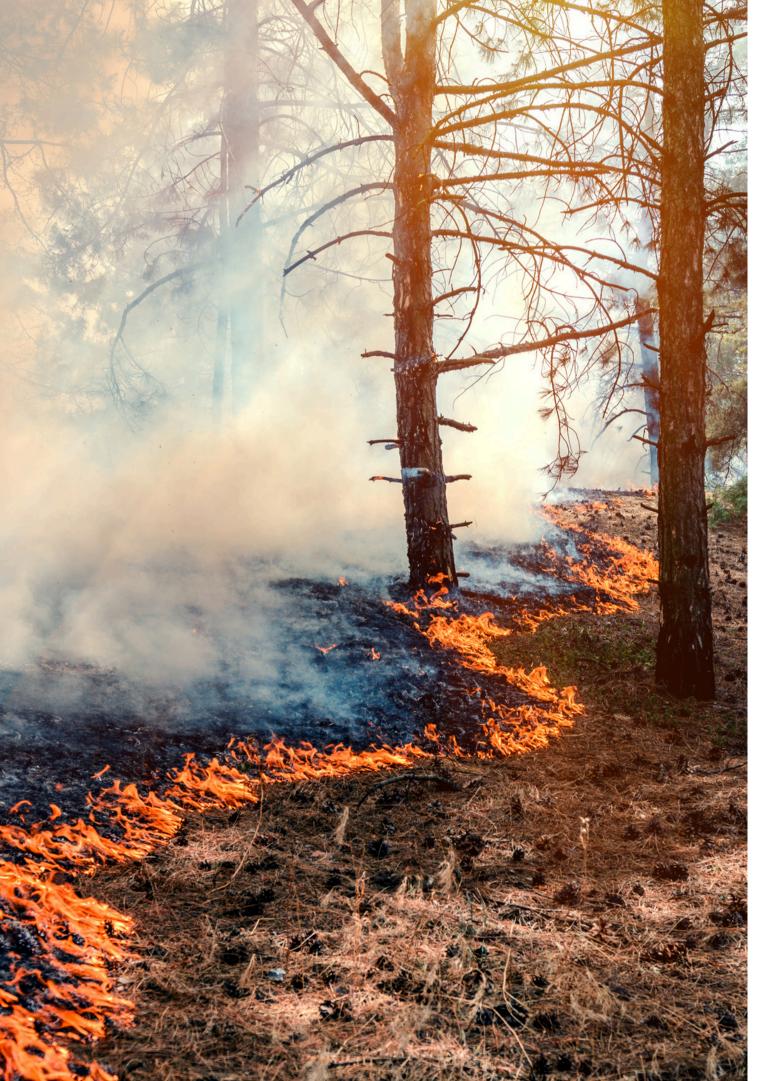

### **INNOVATION**

Our hose embodies the development and application of the most advanced, groundbreaking technology.

Innovations and solutions.

Swift-moving forest fires require quick action and Snap-tite's forestry products deliver! Engineered to be light in weight, but tough in stature, our forestry hoses ensure reliable performance in even the toughest environments.