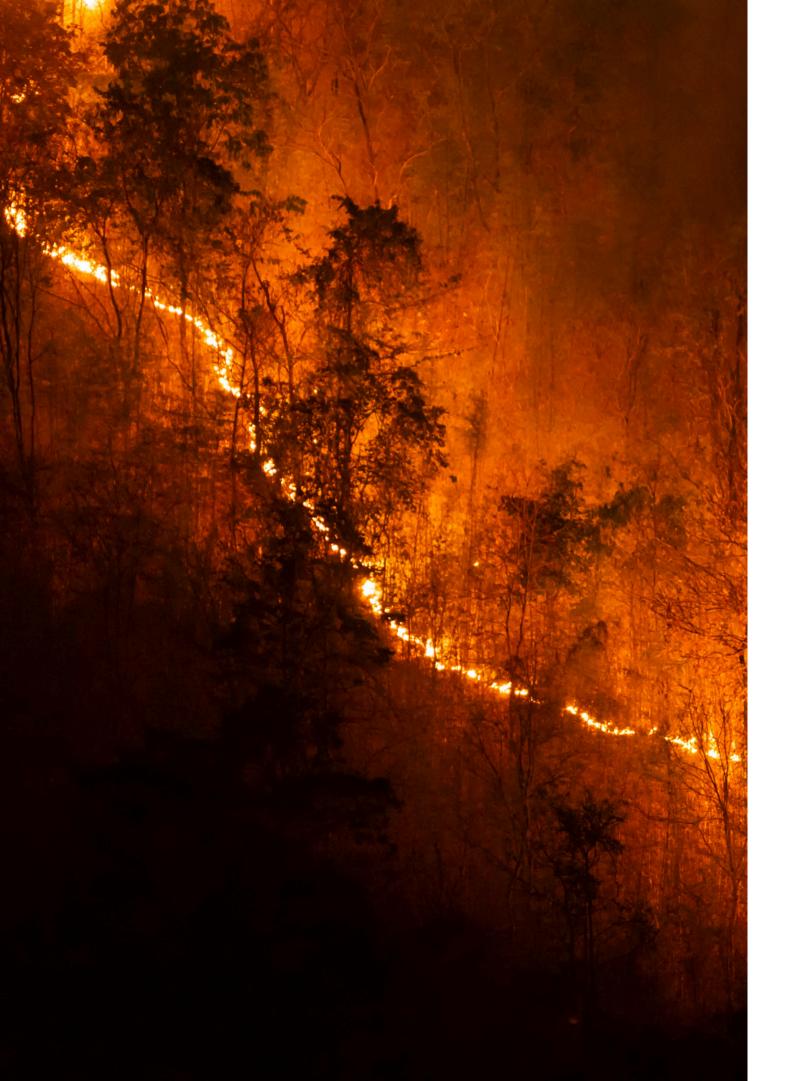

### **INNOVATION**

Our hose embodies the development and application of the most advanced, groundbreaking technology.

Innovations and solutions.

Swift-moving forest fires require quick action and Snap-tite's forestry products deliver! Engineered to be light in weight, but tough in stature, our forestry hoses ensure reliable performance in even the toughest environments.