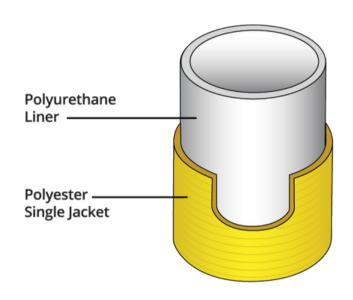

#### POLYESTER SINGLE JACKETED FORESTRY HOSE

- Our Type 187 forestry hose is a lightweight, all-synthetic fire hose featuring a durable polyurethane lining within a polyester jacket.
- Engineered to meet USDA Forest Service Specification 5100-187 for "Synthetic Lined" fire hoses.
- Offered in 50' or 100' lengths, with your choice of aluminum rocker lug or 1/4-turn forestry couplings.