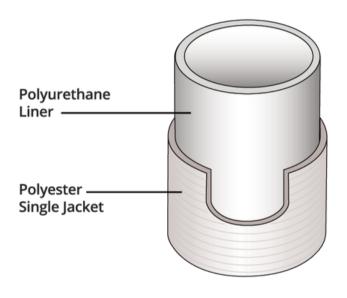

#### POLYESTER SINGLE JACKETED FORESTRY HOSE

- Our Type 187 forestry hose is a lightweight, all-synthetic fire hose featuring a durable polyurethane lining within a polyester jacket.
- Engineered to meet USDA Forest Service Specification 5100-187 for "Synthetic Lined" fire hoses.
- Offered in 50' or 100' lengths, with your choice of aluminum rocker lug or 1/4-turn forestry couplings.